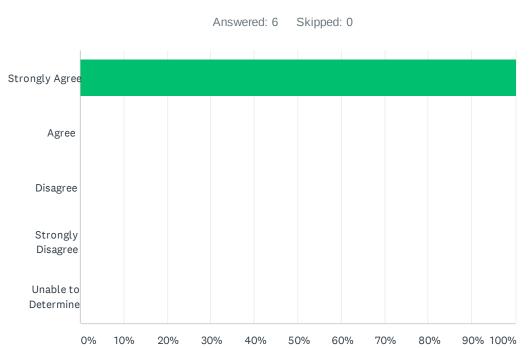

ibrarian presented the subject matter in a clear, understandable, and organized manner.



| ANSWER CHOICES      | RESPONSES |   |
|---------------------|-----------|---|
| Strongly Agree      | 100.00%   | 6 |
| Agree               | 0.00%     | 0 |
| Disagree            | 0.00%     | 0 |
| Strongly Disagree   | 0.00%     | 0 |
| Unable to Determine | 0.00%     | 0 |
| TOTAL               |           | 6 |



| ANSWER CHOICES      | RESPONSES |   |
|---------------------|-----------|---|
| Strongly Agree      | 100.00%   | 6 |
| Agree               | 0.00%     | 0 |
| Disagree            | 0.00%     | 0 |
| Strongly Disagree   | 0.00%     | 0 |
| Unable to Determine | 0.00%     | 0 |
| TOTAL               |           | 6 |

#### Q8 The handouts/guides that were distributed were helpful.



| ANSWER CHOICES      | RESPONSES |   |
|---------------------|-----------|---|
| Strongly Agree      | 100.00%   | 6 |
| Agree               | 0.00%     | 0 |
| Disagree            | 0.00%     | 0 |
| Strongly Disagree   | 0.00%     | 0 |
| Unable to Determine | 0.00%     | 0 |
| TOTAL               |           | 6 |

### Q9 The class met or exceeded my expectations.

# Q10 What additional information would you like for the librarian to teach during future library instructional sessions?

Answered: 0 Skipped: 6

| # | RESPONSES               | DATE |
|---|-------------------------|------|
|   | There are no responses. |      |