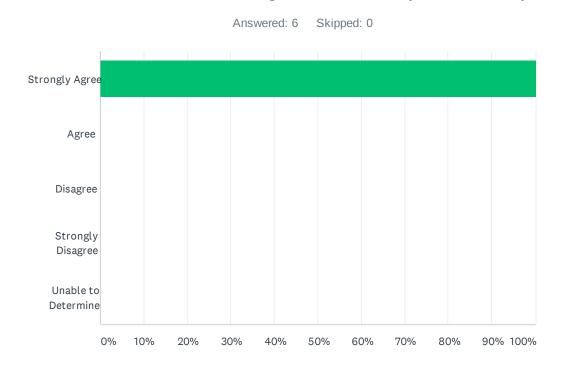

### Q4 I learned something about using the online catalog during the session.

| ANSWER CHOICES      | RESPONSES |   |
|---------------------|-----------|---|
| Strongly Agree      | 100.00%   | 6 |
| Agree               | 0.00%     | 0 |
| Disagree            | 0.00%     | 0 |
| Strongly Disagree   | 0.00%     | 0 |
| Unable to Determine | 0.00%     | 0 |
| TOTAL               |           | 6 |