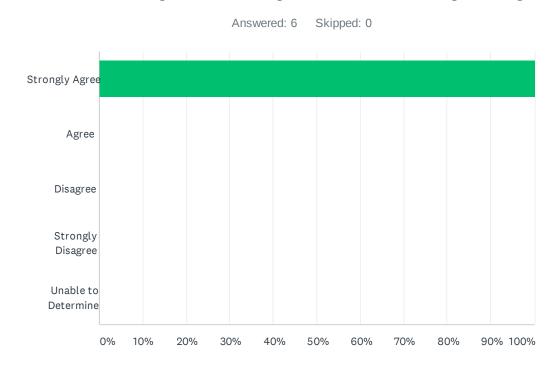

#### Q3 I now feel more familiar with the library and the library webpage.

| ANSWER CHOICES      | RESPONSES |   |
|---------------------|-----------|---|
| Strongly Agree      | 100.00%   | 6 |
| Agree               | 0.00%     | 0 |
| Disagree            | 0.00%     | 0 |
| Strongly Disagree   | 0.00%     | 0 |
| Unable to Determine | 0.00%     | 0 |
| TOTAL               |           | 6 |