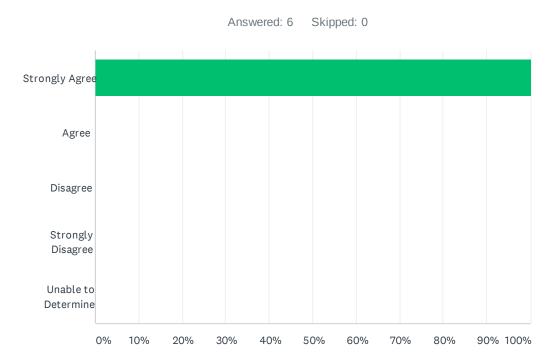

arian was knowledgeable and responsive to questions.



| ANSWER CHOICES      | RESPONSES |   |
|---------------------|-----------|---|
| Strongly Agree      | 100.00%   | 6 |
| Agree               | 0.00%     | 0 |
| Disagree            | 0.00%     | 0 |
| Strongly Disagree   | 0.00%     | 0 |
| Unable to Determine | 0.00%     | 0 |
| TOTAL               |           | 6 |

## Q7 The librarian presented the subject matter in a clear, understandable, and organized manner.



| ANSWER CHOICES      | RESPONSES |   |
|---------------------|-----------|---|
| Strongly Agree      | 100.00%   | 6 |
| Agree               | 0.00%     | 0 |
| Disagree            | 0.00%     | 0 |
| Strongly Disagree   | 0.00%     | 0 |
| Unable to Determine | 0.00%     | 0 |
| TOTAL               |           | 6 |



| ANSWER CHOICES      | RESPONSES |   |
|---------------------|-----------|---|
| Strongly Agree      | 100.00%   | 6 |
| Agree               | 0.00%     | 0 |
| Disagree            | 0.00%     | 0 |
| Strongly Disagree   | 0.00%     | 0 |
| Unable to Determine | 0.00%     | 0 |
| TOTAL               |           | 6 |

#### Q8 The handouts/guides that were distributed were helpful.



| ANSWER CHOICES      | RESPONSES |   |
|---------------------|-----------|---|
| Strongly Agree      | 100.00%   | 6 |
| Agree               | 0.00%     | 0 |
| Disagree            | 0.00%     | 0 |
| Strongly Disagree   | 0.00%     | 0 |
| Unable to Determine | 0.00%     | 0 |
| TOTAL               |           | 6 |

### Q9 The class met or exceeded my expectations.

# Q10 What additional information woul