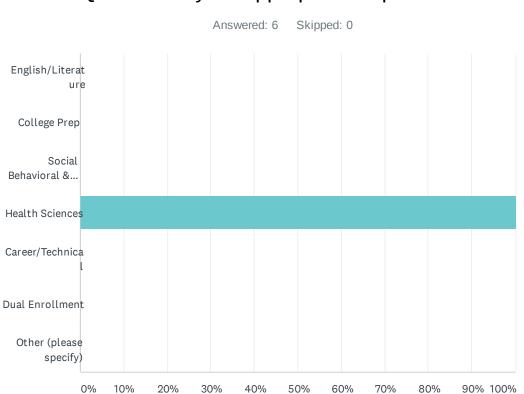

#### Q1 Choose your appropriate department.

| ANSWER CHOICES      | RESPONSES |   |
|---------------------|-----------|---|
| Strongly Agree      | 100.00%   | 6 |
| Agree               | 0.00%     | 0 |
| Disagree            | 0.00%     | 0 |
| Strongly Disagree   | 0.00%     | 0 |
| Unable to Determine | 0.00%     | 0 |
| TOTAL               |           | 6 |

| ANSWER CHOICES                 |                        | RESPONSES |      |   |
|--------------------------------|------------------------|-----------|------|---|
| English/Literature             |                        | 0.00%     |      | 0 |
| College Prep                   |                        | 0.00%     |      | 0 |
| Social Behavioral & Humanities |                        | 0.00%     |      | 0 |
| Health Sciences                |                        | 100.00%   |      | 6 |
| Career/Technical               |                        | 0.00%     |      | 0 |
| Dual Enrollment                |                        | 0.00%     |      | 0 |
| Other (please specify)         |                        | 0.00%     |      | 0 |
| TOTAL                          |                        |           |      | 6 |
|                                |                        |           |      |   |
| #                              | OTHER (PLEASE SPECIFY) |           | DATE |   |