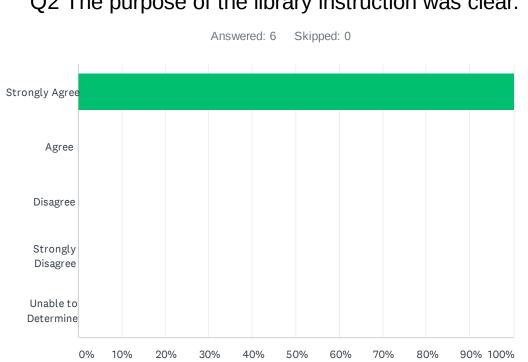

|                        | 0.00%     |      | 0 |
| Social Behavioral & Humanities |                        | 0.00%     |      | 0 |
| Health Sciences                |                        | 100.00%   |      | 6 |
| Career/Technical               |                        | 0.00%     |      | 0 |
| Dual Enrollment                |                        | 0.00%     |      | 0 |
| Other (please specify)         |                        | 0.00%     |      | 0 |
| TOTAL                          |                        |           |      | 6 |
|                                |                        |           |      |   |
| #                              | OTHER (PLEASE SPECIFY) |           | DATE |   |

There are no responses.

#### Q1 Choose your appropriate department.



| ANSWER CHOICES      | RESPONSES |   |
|---------------------|-----------|---|
| Strongly Agree      | 100.00%   | 6 |
| Agree               | 0.00%     | 0 |
| Disagree            | 0.00%     | 0 |
| Strongly Disagree   | 0.00%     | 0 |
| Unable to Determine | 0.00%     | 0 |
| TOTAL               |           | 6 |

#### Q2 The purpose of the library instruction was clear.

#### Q3 I now feel more familiar with the library and the library webpage.



| ANSWER CHOICES      | RESPONSES |   |
|---------------------|-----------|---|
| Strongly Agree      | 100.00%   | 6 |
| Agree               | 0.00%     | 0 |
| Disagree            | 0.00%     | 0 |
| Strongly Disagree   | 0.00%     | 0 |
| Unable to Determine | 0.00%     | 0 |
| TOTAL               |           | 6 |

### Q4 I learned so