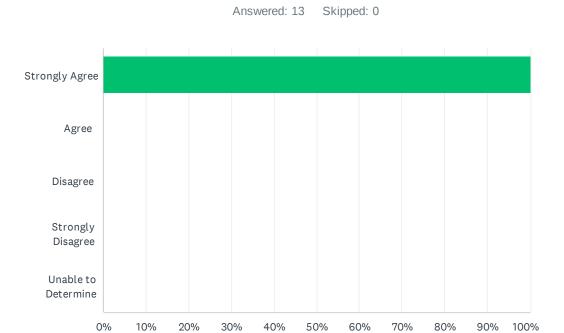

#### Q8 The handouts/guides that were distributed were helpful.

40%

50%

60%

70%

80%

90%

100%

Determine

0%

10%

20%

30%

| ANSWER CHOICES      | RESPONSES |    |
|---------------------|-----------|----|
| Strongly Agree      | 100.00%   | 13 |
| Agree               | 0.00%     | 0  |
| Disagree            | 0.00%     | 0  |
| Strongly Disagree   | 0.00%     | 0  |
| Unable to Determine | 0.00%     | 0  |
| TOTAL               |           | 13 |