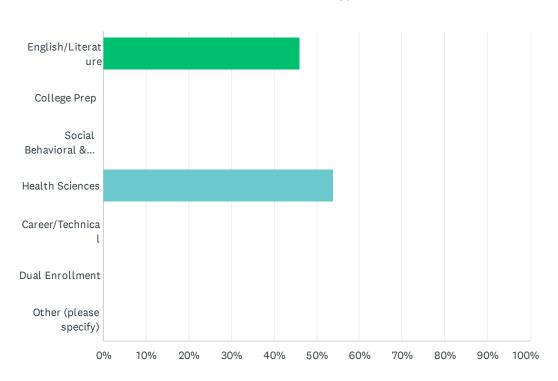

#### Q1 Choose your appropriate department.

Answered: 13 Skipped: 0

| ANSWER CHOICES                 | RESPONSES |
|--------------------------------|-----------|
| English/Literature             | 46.15% 6  |
| College Prep                   | 0.00%     |
| Social Behavioral & Humanities | 0.00%     |
| Health Sciences                | 53.85% 7  |
| Career/Technical               | 0.00%     |
| Dual Enrollment                | 0.00%     |
| Other (please specify)         | 0.00%     |
| TOTAL                          | 13        |