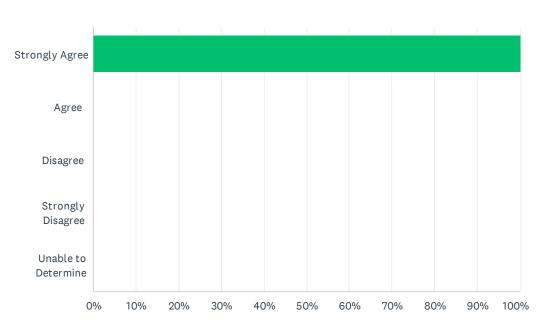

### Q2 The purpose of the library instruction was clear.

| ANSWER CHOICES      | RESPONSES |    |
|---------------------|-----------|----|
| Strongly Agree      | 100.00%   | 13 |
| Agree               | 0.00%     | 0  |
| Disagree            | 0.00%     | 0  |
| Strongly Disagree   | 0.00%     | 0  |
| Unable to Determine | 0.00%     | 0  |
| TOTAL               |           | 13 |