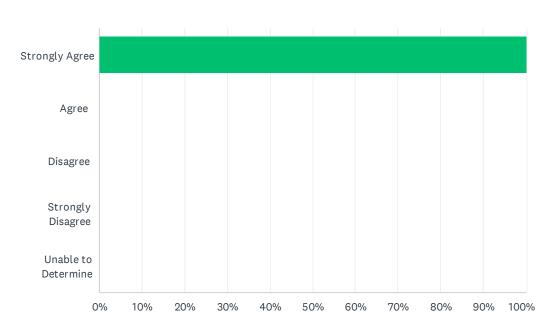

### Q9 The class met or exceeded my expectations.

| ANSWER CHOICES      | RESPONSES |    |
|---------------------|-----------|----|
| Strongly Agree      | 100.00%   | 13 |
| Agree               | 0.00%     | 0  |
| Disagree            | 0.00%     | 0  |
| Strongly Disagree   | 0.00%     | 0  |
| Unable to Determine | 0.00%     | 0  |
| TOTAL               |           | 13 |