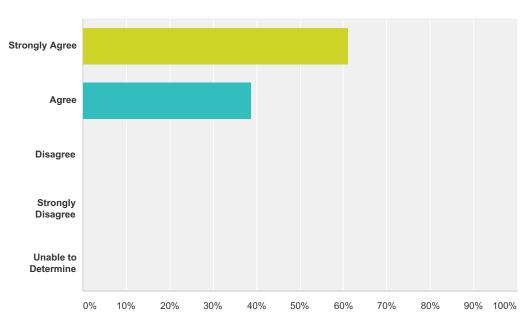

### Q9 The class met or exceeded my expectations.

| Answer Choices      | Responses |     |
|---------------------|-----------|-----|
| Strongly Agree      | 61.17%    | 115 |
| Agree               | 38.83%    | 73  |
| Disagree            | 0.00%     | 0   |
| Strongly Disagree   | 0.00%     | 0   |
| Unable to Determine | 0.00%     | 0   |
| Total               |           | 188 |