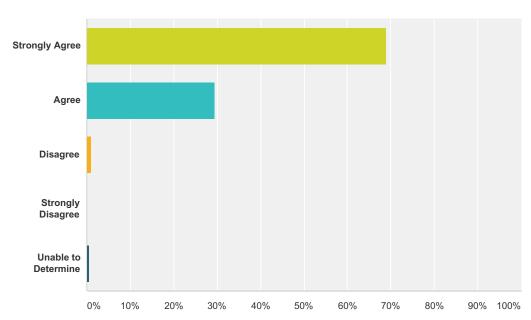

### Q4 I learned something about using the online catalog during the session.

| Answer Choices      | Responses |     |
|---------------------|-----------|-----|
| Strongly Agree      | 62.23%    | 117 |
| Agree               | 34.57%    | 65  |
| Disagree            | 2.13%     | 4   |
| Strongly Disagree   | 0.53%     | 1   |
| Unable to Determine | 0.53%     | 1   |
| Total               |           | 188 |