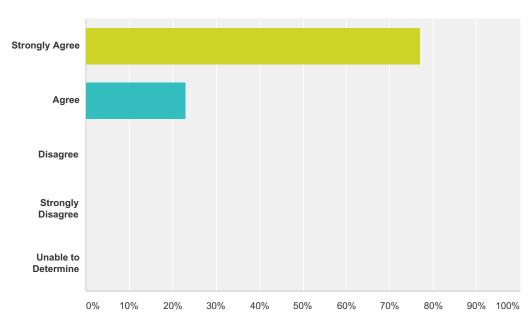

### Q6 The Librarian was knowledgeable and responsive to questions.

| Answer Choices      | Responses |     |
|---------------------|-----------|-----|
| Strongly Agree      | 77.13%    | 145 |
| Agree               | 22.87%    | 43  |
| Disagree            | 0.00%     | 0   |
| Strongly Disagree   | 0.00%     | 0   |
| Unable to Determine | 0.00%     | 0   |
| Total               |           | 188 |