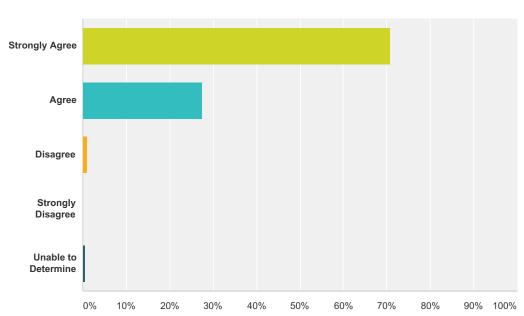

#### Q2 The purpose of the library instruction was clear.

| Answer Choices      | Responses |     |
|---------------------|-----------|-----|
| Strongly Agree      | 70.74%    | 133 |
| Agree               | 27.66%    | 52  |
| Disagree            | 1.06%     | 2   |
| Strongly Disagree   | 0.00%     | 0   |
| Unable to Determine | 0.53%     | 1   |
| Total               |           | 188 |