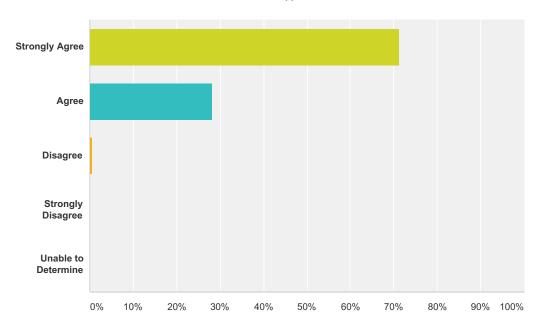

## Q7 The Librarian presented the subject matter in a clear, understandable, and organized manner.

Answered: 188 Skipped: 0

| Answer Choices      | Responses         |
|---------------------|-------------------|
| Strongly Agree      | <b>71.28%</b> 134 |
| Agree               | <b>28.19%</b> 53  |
| Disagree            | 0.53%             |
| Strongly Disagree   | 0.00%             |
| Unable to Determine | 0.00%             |
| Total               | 188               |