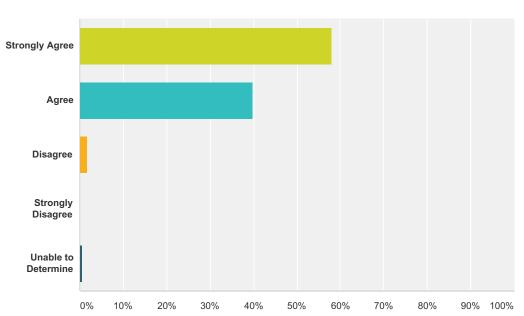

### Q3 I now feel more familiar with the library and the library webpage.

| Answer Choices      | Responses |     |
|---------------------|-----------|-----|
| Strongly Agree      | 57.98%    | 109 |
| Agree               | 39.89%    | 75  |
| Disagree            | 1.60%     | 3   |
| Strongly Disagree   | 0.00%     | 0   |
| Unable to Determine | 0.53%     | 1   |
| Total               |           | 188 |