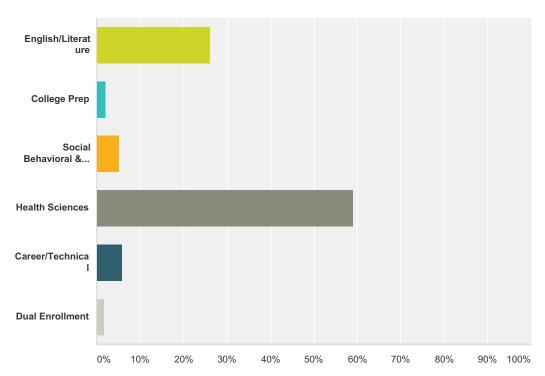

### Q1 Choose the appropriate department for your program of study:

| Answer Choices                 | Responses |     |
|--------------------------------|-----------|-----|
| English/Literature             | 26.06%    | 49  |
| College Prep                   | 2.13%     | 4   |
| Social Behavioral & Humanities | 5.32%     | 10  |
| Health Sciences                | 59.04%    | 111 |
| Career/Technical               | 5.85%     | 11  |
| Dual Enrollment                | 1.60%     | 3   |
| Total                          |           | 188 |