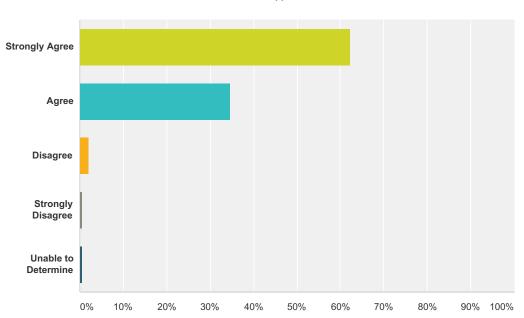

### Q4 I learned something about using the online catalog during the session.

| Answer Choices      | Responses |     |
|---------------------|-----------|-----|
| Strongly Agree      | 62.23%    | 117 |
| Agree               | 34.57%    | 65  |
| Disagree            | 2.13%     | 4   |
| Strongly Disagree   | 0.53%     | 1   |
| Unable to Determine | 0.53%     | 1   |
| Total               |           | 188 |