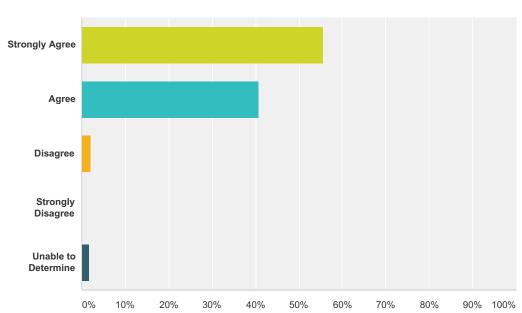

### Q5 I now feel confident I can find and use the databases covered in the library session.

| Answer Choices      | Responses |     |
|---------------------|-----------|-----|
| Strongly Agree      | 55.61%    | 104 |
| Agree               | 40.64%    | 76  |
| Disagree            | 2.14%     | 4   |
| Strongly Disagree   | 0.00%     | 0   |
| Unable to Determine | 1.60%     | 3   |
| Total               |           | 187 |