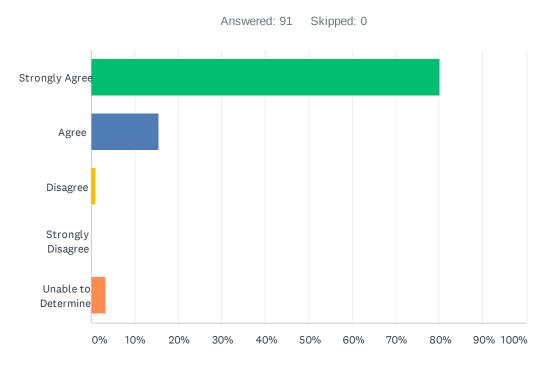

# Q7 The librarian presented the subject matter in a clear, understandable, and organized manner.

| ANSWER CHOICES      | RESPONSES |    |
|---------------------|-----------|----|
| Strongly Agree      | 80.22%    | 73 |
| Agree               | 15.38%    | 14 |
| Disagree            | 1.10%     | 1  |
| Strongly Disagree   | 0.00%     | 0  |
| Unable to Determine | 3.30%     | 3  |
| TOTAL               |           | 91 |

| ANSWER CHOICES      | RESPONSES |    |
|---------------------|-----------|----|
| Strongly Agree      | 78.02%    | 71 |
| Agree               | 18.68%    | 17 |
| Disagree            | 1.10%     | 1  |
| Strongly Disagree   | 0.00%     | 0  |
| Unable to Determine | 2.20%     | 2  |
| TOTAL               |           | 91 |