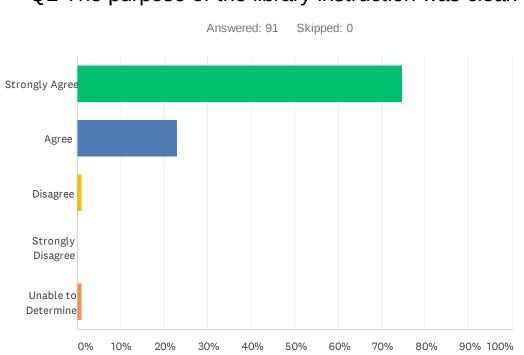

### Q2 The purpose of the library instruction was clear.

| # | OTHER (PLEASE SPECIFY) | DATE              |
|---|------------------------|-------------------|
| 1 | Business admin         | 3/22/2021 9:14 PM |

| ANSWER CHOICES      | RESPONSES |    |
|---------------------|-----------|----|
| Strongly Agree      | 74.73%    | 68 |
| Agree               | 23.08%    | 21 |
| Disagree            | 1.10%     | 1  |
| Strongly Disagree   | 0.00%     | 0  |
| Unable to Determine | 1.10%     | 1  |
| TOTAL               |           | 91 |