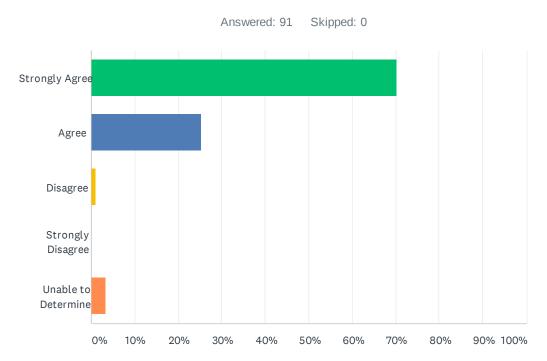

## Q5 I now feel confident I can find and use the databases covered in the library session.

| ANSWER CHOICES      | RESPONSES |    |
|---------------------|-----------|----|
| Strongly Agree      | 63.74%    | 58 |
| Agree               | 31.87%    | 29 |
| Disagree            | 1.10%     | 1  |
| Strongly Disagree   | 0.00%     | 0  |
| Unable to Determine | 3.30%     | 3  |
| TOTAL               |           | 91 |