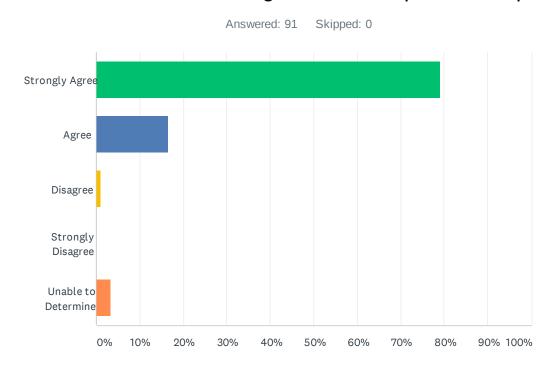

# Q7 The librarian presented the subject matter in a clear, understandable, and organized manner.

| ANSWER CHOICES      | RESPONSES |    |
|---------------------|-----------|----|
| Strongly Agree      | 80.22%    | 73 |
| Agree               | 15.38%    | 14 |
| Disagree            | 1.10%     | 1  |
| Strongly Disagree   | 0.00%     | 0  |
| Unable to Determine | 3.30%     | 3  |
| TOTAL               |           | 91 |