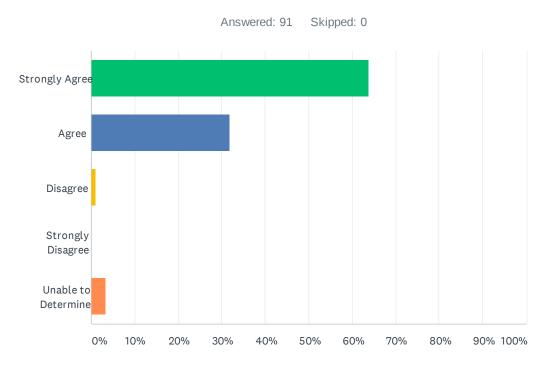

## Q5 I now feel confident I can find and use the databases covered in the library session.

| ANSWER CHOICES      | RESPONSES |    |
|---------------------|-----------|----|
| Strongly Agree      | 63.74%    | 58 |
| Agree               | 31.87%    | 29 |
| Disagree            | 1.10%     | 1  |
| Strongly Disagree   | 0.00%     | 0  |
| Unable to Determine | 3.30%     | 3  |
| TOTAL               |           | 91 |