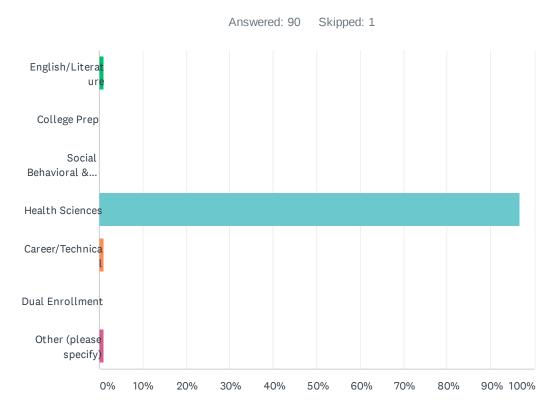

#### Q1 Please choose the appropriate department of your program of study.

| ANSWER CHOICES                 | RESPONSES |    |
|--------------------------------|-----------|----|
| English/Literature             | 1.11%     | 1  |
| College Prep                   | 0.00%     | 0  |
| Social Behavioral & Humanities | 0.00%     | 0  |
| Health Sciences                | 96.67%    | 87 |
| Career/Technical               | 1.11%     | 1  |
| Dual Enrollment                | 0.00%     | 0  |
| Other (please specify)         | 1.11%     | 1  |
| TOTAL                          |           | 90 |
|                                |           |    |

| # | OTHER (PLEASE SPECIFY) | DATE              |
|---|------------------------|-------------------|
| 1 | Business admin         | 3/22/2021 9:14 PM |

| ANSWER CHOICES      | RESPONSES |    |
|---------------------|-----------|----|
| Strongly Agree      | 74.73%    | 68 |
| Agree               | 23.08%    | 21 |
| Disagree            | 1.10%     | 1  |
| Strongly Disagree   | 0.00%     | 0  |
| Unable to Determine | 1.10%     | 1  |
| TOTAL               |           | 91 |