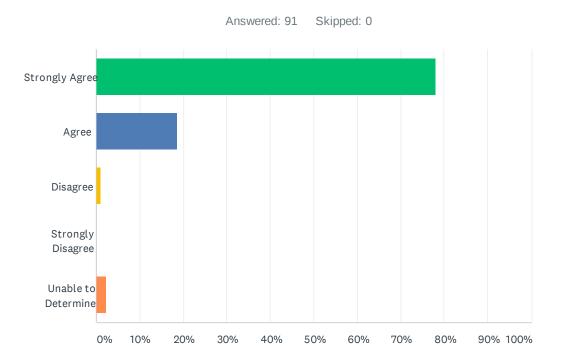

### Q6 The librarian was knowledgeable and responsive to questions.

| ANSWER CHOICES      | RESPONSES |    |
|---------------------|-----------|----|
| Strongly Agree      | 79.12%    | 72 |
| Agree               | 16.48%    | 15 |
| Disagree            | 1.10%     | 1  |
| Strongly Disagree   | 0.00%     | 0  |
| Unable to Determine | 3.30%     | 3  |
| TOTAL               |           | 91 |